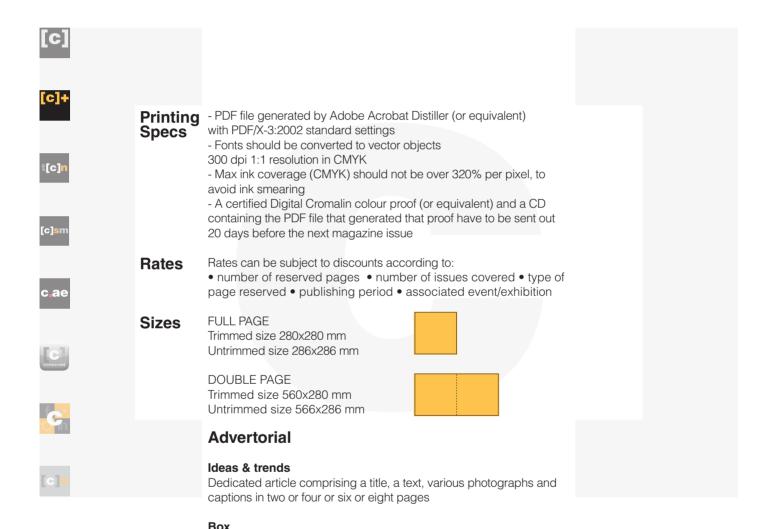

#### Box

Dedicated little article comprising a title, a text with 750 typefaces and a photo (77 x 48 mm)

| Prices Position        |                             | Single Issue         |                 |  |
|------------------------|-----------------------------|----------------------|-----------------|--|
|                        | Euro*                       | USD                  | AED             |  |
| Full page              | 3.100                       |                      | 12.200          |  |
| Double pag             |                             |                      | 19.700          |  |
|                        | e page spread 6.900         |                      | 27.200          |  |
| Inside front           |                             |                      | 19.700          |  |
| Inside back            |                             |                      | 15.800          |  |
| Outside bad            |                             |                      | 27.600          |  |
| Gatefold (3<br>Box     | pages) 8.000                |                      | 31.500<br>2.350 |  |
| Belly band             | 3.700                       |                      | 14.500          |  |
| Advertorial            | 2.200                       |                      | 8.700           |  |
| Adverterial            | 2.200                       | 2.000                | 0.700           |  |
| * Price in eu          | uros are subject to upda    | te due to the exc    | change rate.    |  |
|                        | ,                           |                      | J               |  |
| Formats In addition to | o the traditional adv forma | ats it is possible t | o conceive:     |  |
| • flyers               |                             |                      |                 |  |
| • inserts              |                             |                      |                 |  |
| • suppleme             | ents                        |                      |                 |  |
|                        |                             |                      |                 |  |
|                        |                             |                      |                 |  |
|                        |                             |                      |                 |  |
|                        |                             |                      |                 |  |

Dedicated little article comprising a title, a text with 750 typefaces and

a photo (77 x 48 mm)