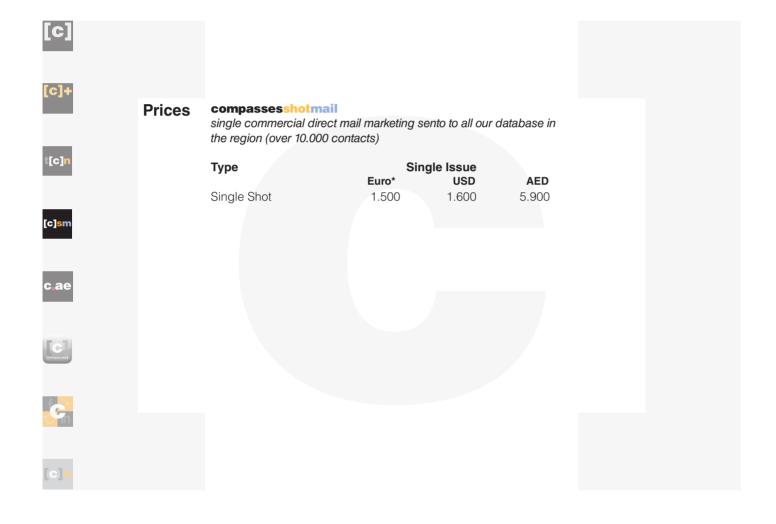

## **Prices**

## [compasses]news

the compasses periodical international newsletter a data base directed email newsletter

| Туре             | Single Issue |     |       |  |  |
|------------------|--------------|-----|-------|--|--|
|                  | Euro*        | USD | AED   |  |  |
| Ideas & trends** | 900          | 970 | 3.500 |  |  |
| Leaderbord       | 500          | 540 | 2.000 |  |  |
| Medium Banner    | 400          | 430 | 1.600 |  |  |
| Foot Banner      | 250          | 270 | 1.000 |  |  |