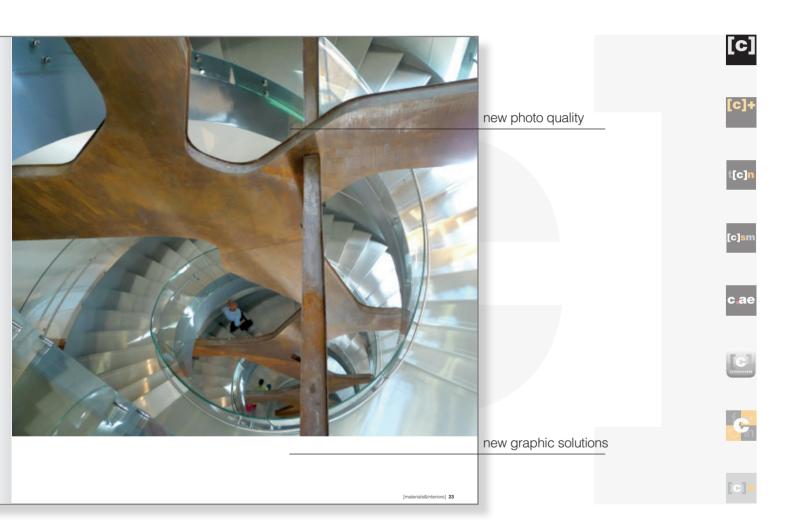

#### [materials & interiors]

The interiors section is devoted to interior design, new materials, new forms of design, etc.