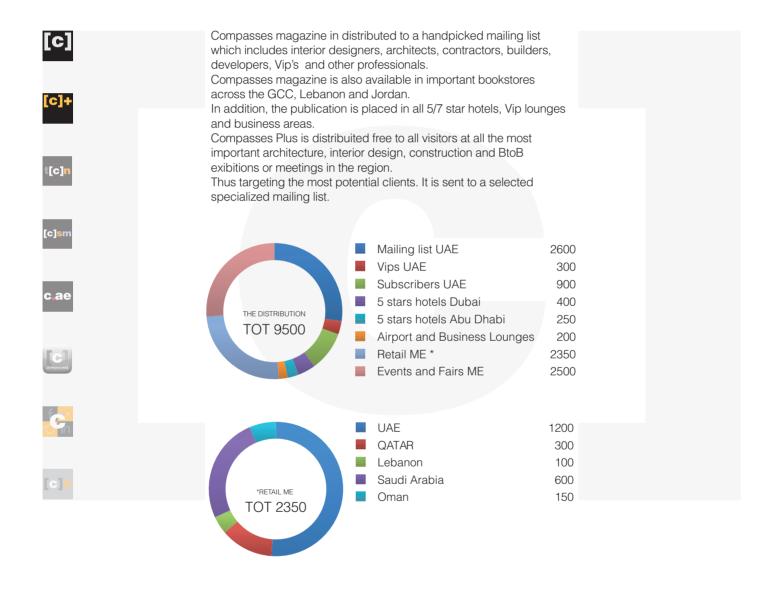

## [[c] the distribution]

Commercial and BtoB meetings and social events – updated on our website To be confirmed

European Asian and USA Events

UAE Events

Underline = Media Partner

| [c]         |                   |               |                                              |                    |  |
|-------------|-------------------|---------------|----------------------------------------------|--------------------|--|
| [c]+        | [¢]+ DISTRIBUTION | *             | Wood Show                                    | 2500               |  |
| _           |                   | OUBAI         | Exhibition copies Direct Mailing list        | 2000<br>500        |  |
| t[c]n       |                   | *             | Index                                        | <b>3500</b>        |  |
|             |                   | 4 INDEX       | Exhibition copies                            | 3000               |  |
| [c]sm       |                   | * light       | Direct Mailing list <b>Light Middle East</b> | 500<br><b>2200</b> |  |
| cae         |                   | Meters q 4.44 | Exhibition copies                            | 2000               |  |
| C ae        |                   | *             | Direct Mailing list <b>Big 5</b>             | 200<br><b>3500</b> |  |
|             |                   |               | Exhibition copies                            | 3000               |  |
| (compasses) |                   | *             | Direct Mailing list  Hotel Show              | 500<br><b>2300</b> |  |
| C           |                   | in bearing    | Exhibition copies                            | 2000               |  |
|             |                   |               | Direct Mailing list                          | 300                |  |
| [C]5        |                   |               |                                              |                    |  |
|             |                   | *             | To be confirmed                              |                    |  |