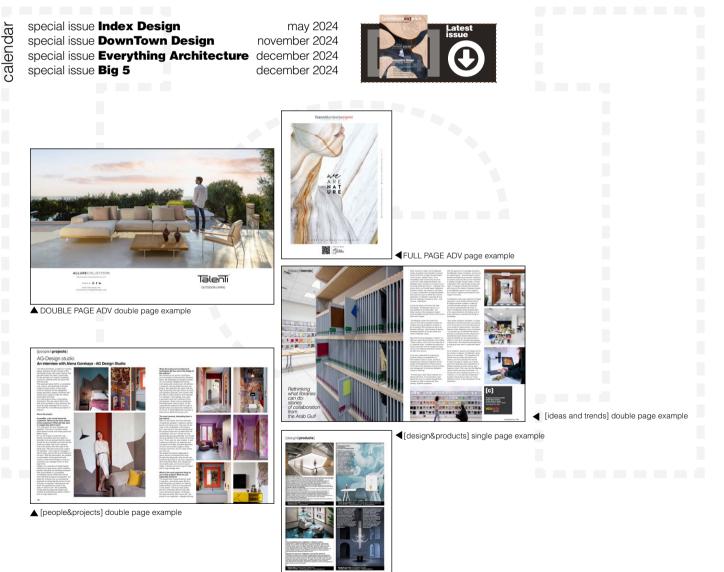

[c] compasses magazine| the structure

index

**compasses plus** is a light version of Compasses magazine, focused on architecture, interior design and urban planning related to the main exhibitions and conferences of the area. A different magazine is published for each of the events where we are present – focusing on the main topics of the event with articles regarding the event itself and others on topics related to it. With free distribution on the racks in the exhibition area and directly from our staff. Digital version sent to our data base.

Compasses Plus is the way to have a strong visibility before and during the exhibition.

#### compasses plus size: 21x28 cm

[editorial] The main topic of the issue is presented by the scientific director

[topic focus] A focus article on architecture, interior design or urban planning of the MENA region related to the exhibition or event topics [experiences] This section is exclusively dedicated to architectural projects completed or under construction in the countries of MENA Region. [the events] This section is devoted to the major exhibitions and conferences held in the MENA region that are of importance to the readers [ideas & trends] A showcase for the business community to present their new proposals and projects