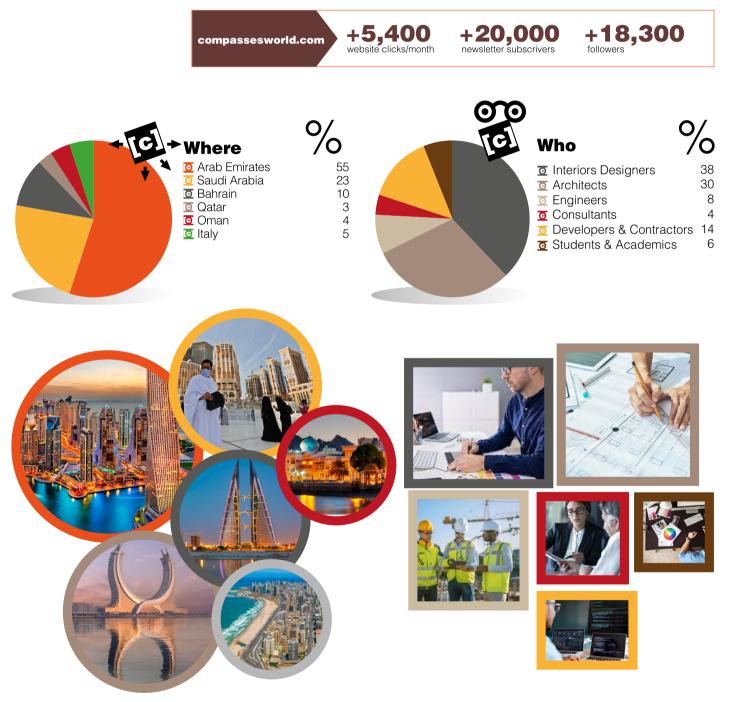

### the [c]+ structure

- Int

(a) (Basi

compassesword.com is the official site.

Naves, or other states of FEER

A - A - B ( ) has a dimen-

20.000 monthly views 5.400 daily clicks

the [c] site | the official compasses website