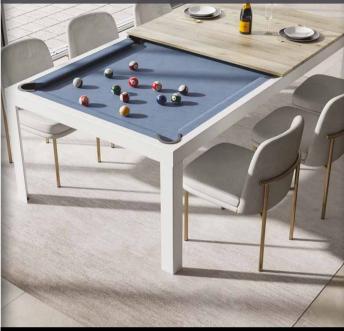

Convertable billiards represent the future of low-tech home entertainment.

This new belgian dining pool concept offers unprecedented versatility, easy assembly and exceptional durability thanks to laminate and metal powder coating for scratch-resistant surface that is easy to maintain. On-line shop. Shipping worldwide within 14 days.

**Convertable** Rue de Tournai 2 Callenelle Belgium +32 69 77 82 11 | sales@billiard-conver-table.com | www.billiard-conver-table.com

Do you have a small room but you are in need of a kitchen? The Mobilspazio mini kitchen is the answer. Super compact, it is small enough (sizes start from 1 m) to fit into a room making it ideal for apart-hotel, studio apartment as well as bed & breaakfast, student accommdation, senior houses and offices. The mini kitchen can be closed either witth rolling shutter or folding doors so it looks neat and unobtrusive when not in use. Our 100% made in Italy mini kitchen comes complete with a sink, plate rack and appliances. It is built using CARB panels that are 38 mm thick and with anti-scratch surfaces