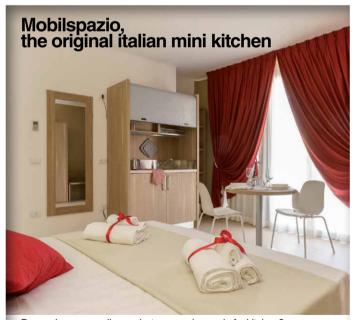

**Convertable** Rue de Tournai 2 Callenelle Belgium +32 69 77 82 11 | sales@billiard-conver-table.com | www.billiard-conver-table.com

Do you have a small room but you are in need of a kitchen? The Mobilspazio mini kitchen is the answer. Super compact, it is small enough (sizes start from 1 m) to fit into a room making it ideal for apart-hotel, studio apartment as well as bed & breaakfast, student accommdation, senior houses and offices. The mini kitchen can be closed either witth rolling shutter or folding doors so it looks neat and unobtrusive when not in use. Our 100% made in Italy mini kitchen comes complete with a sink, plate rack and appliances. It is built using CARB panels that are 38 mm thick and with anti-scratch surfaces

Mobilspazio srl via Maccari 1A Ancona Italy +39 071 2868423 | info@mobilspazio.it | www.mobilspazio.it