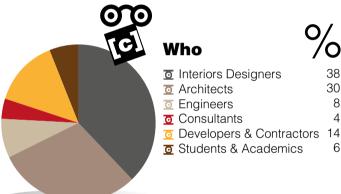

compassesworld.com

**+5,400** website clicks/day

+15,000 architecture database

+10,000 engineering database

+18,300

38

30

[2024 media ADV information]